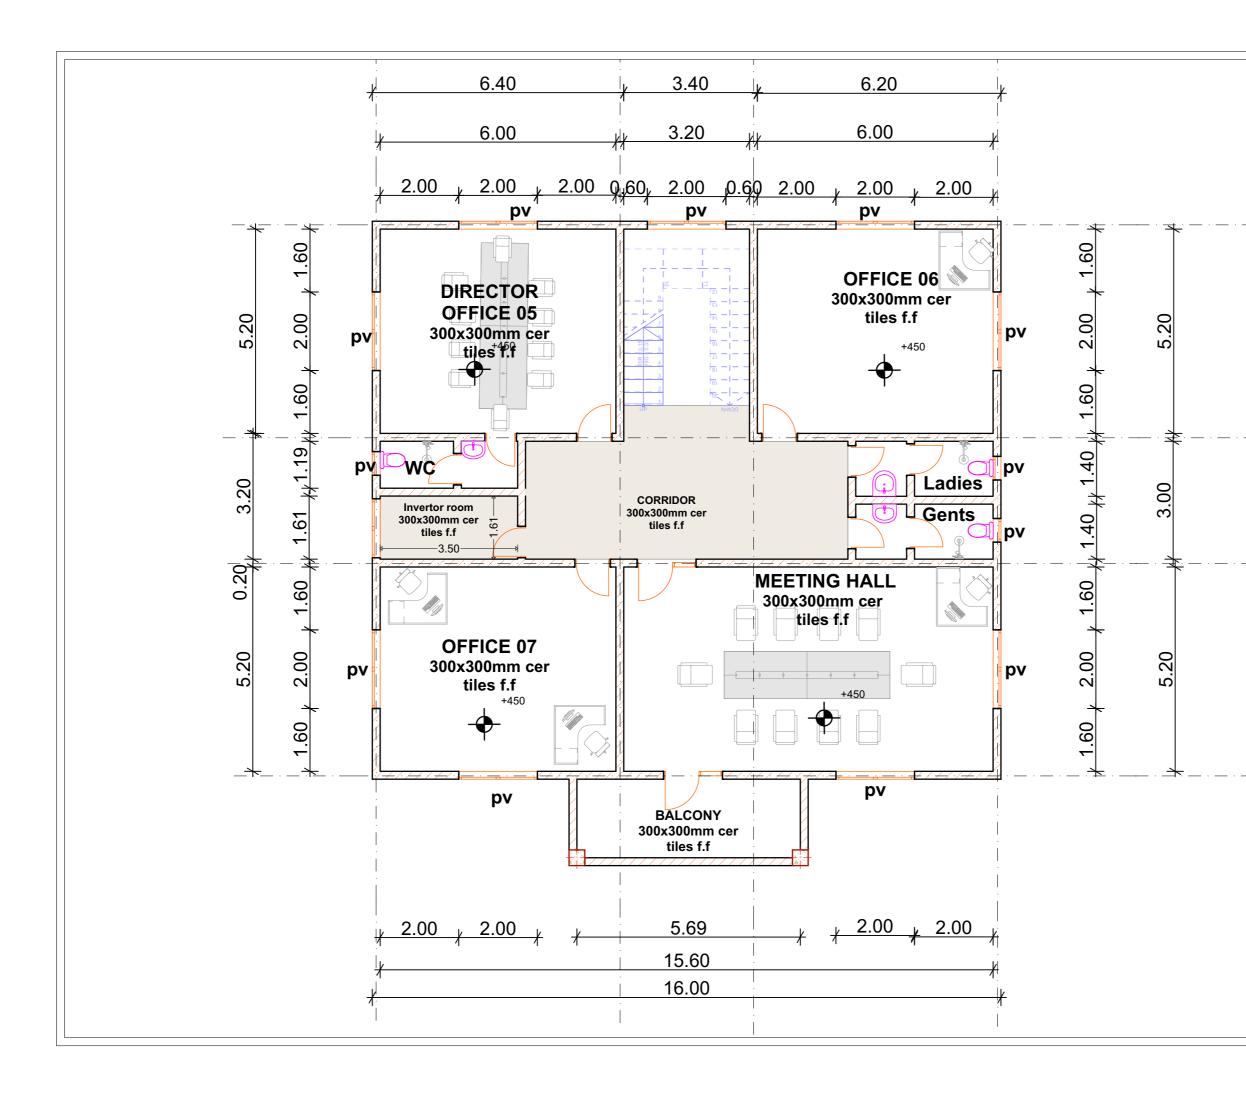

S-04

1. All dimensions are to be checked on site. Any discrepancy indimensions is to be reported to the architect before anywork commence. The Architect's drawings and specifications over rule any other. the Structural Engineers detail drawings.

2. All construction work to comply with the international standards codes protection.

3. The PV denotes permanent ventilation and must be provided above alldoors and windows where indicated.

4. All walls less than 200mm thick are to be reinforced with hoop iron sheet every alternate course.